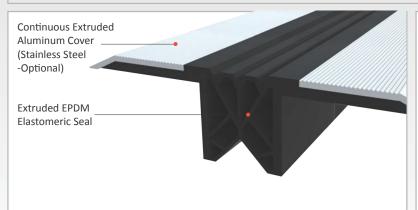

## Asprofil AS U294 MODEL Watertight Floor Profile

AS U294 surface mounted watertight profile is specially designed for places with vehicular traffic and water leakage risk. Load bearing capacity can be adjusted from cars to heavy trucks by changing the metal cover. Specially designed elastomeric gasket provides high movement ability and excellent resistance to UV radiation, ozone, de-icing salts and chemicals. Chamfered design ensures a smooth transition.

Application Areas : Indoor & Outdoor / Floor

**Ideal for**: Car Parks, Factories, Warehouses, etc.

Material : Mill Finish Aluminum ( Anodizing optional), Stainless Steel (Optional), EPDM Rubber

Aluminum Alloy : 6063 AA-USA / EN AW 6063