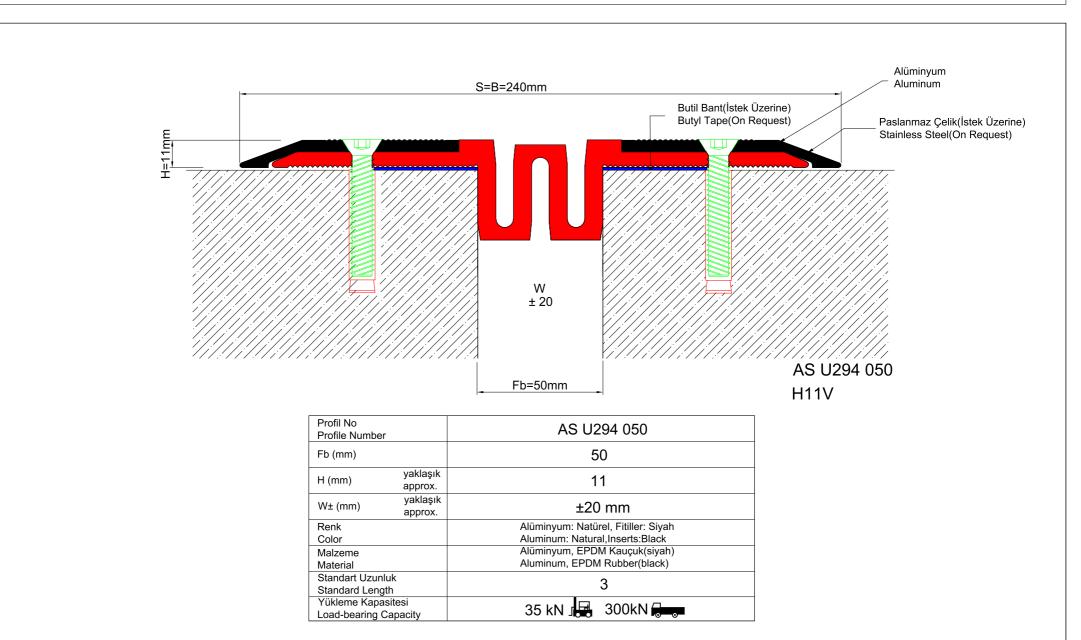

## Asprofil AS U294 MODEL Watertight Floor Profile

AS U294 surface mounted watertight profile is specially designed for places with vehicular traffic and water leakage risk. Load bearing capacity can be adjusted from cars to heavy trucks by changing the metal cover. Specially designed elastomeric gasket provides high movement ability and excellent resistance to UV radiation, ozone, de-icing salts and chemicals. Chamfered design ensures a smooth transition.

Application Areas : Indoor & Outdoor / Floor

**Ideal for**: Car Parks, Factories, Warehouses, etc.

Material : Mill Finish Aluminum ( Anodizing optional), Stainless Steel (Optional), EPDM Rubber

Aluminum Alloy : 6063 AA-USA / EN AW 6063

## RUBBER COLOR BLACK

| LOCATION       | MODEL       | GAP<br>(Fb) mm | HEIGHT<br>(H) MM | OVERALL<br>WIDTH<br>(B) mm | VISIBLE<br>WIDTH<br>(S) mm | MOVEMENT<br>(W) mm | LOAD<br>CAPACITY   | STANDARD<br>LENGTH<br>(mt) |
|----------------|-------------|----------------|------------------|----------------------------|----------------------------|--------------------|--------------------|----------------------------|
| Floor to Floor | AS U294-025 | 25             | 11               | 210                        | 210                        | ±8                 | 35 kN 🞜 300 kN 😂 🕟 | 3                          |
|                | AS U294-050 | 50             | 11               | 240                        | 240                        | ±20                | 35 kN J 300 kN     | 3                          |
|                | AS U294-080 | 80             | 11               | 280                        | 280                        | ±20                | 35 kN 🔙 300 kN     | 3                          |
|                | AS U294-100 | 100            | 11               | 300                        | 300                        | ±25                | <b>600</b>         | 3                          |

## Su Yalıtımlı Zemin Profilleri Watertight Floor Profiles AS U294 050 H11V