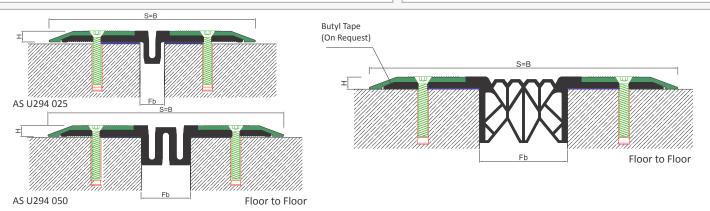

## RUBBER COLOR BLACK

| LOCATION       | MODEL       | GAP<br>(Fb) mm | HEIGHT<br>(H) MM | OVERALL<br>WIDTH<br>(B) mm | VISIBLE<br>WIDTH<br>(S) mm | MOVEMENT<br>(W) mm | LOAD<br>CAPACITY   | STANDARD<br>LENGTH<br>(mt) |
|----------------|-------------|----------------|------------------|----------------------------|----------------------------|--------------------|--------------------|----------------------------|
| Floor to Floor | AS U294-025 | 25             | 11               | 210                        | 210                        | ±8                 | 35 kN 🞜 300 kN 😂 🕟 | 3                          |
|                | AS U294-050 | 50             | 11               | 240                        | 240                        | ±20                | 35 kN J 300 kN     | 3                          |
|                | AS U294-080 | 80             | 11               | 280                        | 280                        | ±20                | 35 kN 🔙 300 kN     | 3                          |
|                | AS U294-100 | 100            | 11               | 300                        | 300                        | ±25                | <b>600</b>         | 3                          |