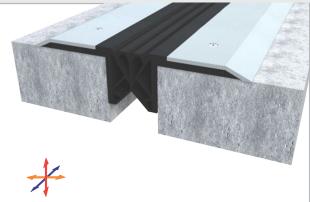

## Asprofil AS U294 MODEL Watertight Floor Profile

AS U294 surface mounted watertight profile is specially designed for places with vehicular traffic and water leakage risk. Load bearing capacity can be adjusted from cars to heavy trucks by changing the metal cover. Specially designed elastomeric gasket provides high movement ability and excellent resistance to UV radiation, ozone, de-icing salts and chemicals. Chamfered design ensures a smooth transition.